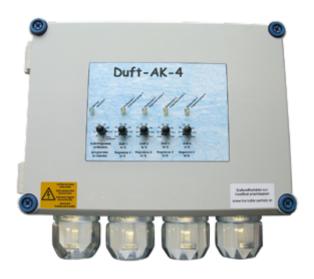

# **DUFTDOS-AK4-T-EDS1**

## **FUNCTION DESCRIPTION**

System for the aromatisation of Tepidariums, Caldariums, Infra-Red Saunas etc. with 4 different aromas. For cabinets with a room volume of app.  $50~\text{m}^3$ , depending on the air exchange rate. For the installation in the plants room. A small compressor blows air over the surface of a fragrance concentrate that is filled into a little bottle. The fragrance concentrate evaporates and is transported into the room by a tube  $6\times 1~\text{(max. 5 m length)}$ .

The demanded aroma is chosen by the user by a push-button. The aroma intensity can be set individually for each aroma at the controller. During the dosing of the demanded aroma the other aroma pumps are locked. After the lapse of the programme the dosing is blocked for 3 minutes.

#### **TECHNICAL DATA**

| Electrical supply                 | 230 V-AC, 50 Hz                                     |
|-----------------------------------|-----------------------------------------------------|
| Power supply                      | app. 60 W                                           |
| Evaporation performance max.      | app. 5 ml of aroma in 24 h (depending on the aroma) |
| Dimensions (W/H/D)                | 400 x 400 x 200 mm                                  |
| Weight                            | app. 8 kg                                           |
| Noise emission in the plants room | app. 55 dB(A)                                       |
|                                   |                                                     |